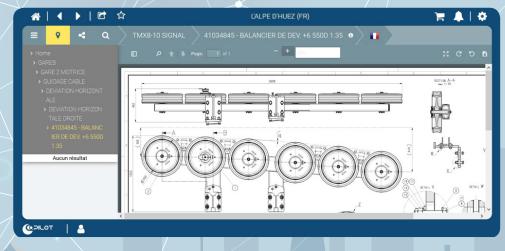

## **COPILOT: DIGITAL DOCUMENTATION CONNECTED**

COPILOT is a digital service providing instant access to the technical documentation for operation and maintenance of your equipment: manuals, mechanical drawings, electric diagrams, hydraulic or pneumatic circuit plans.

New ropeways installations are **automatically compatible with COPILOT**. Older machines may require more implementation time

- ✓ Displays the latest manufacturer documentation
- ✓ Provides the most accurate references
- ✓ Various navigation modes: map, full text search function, or browsing into a functional location structure
- Reading options: viewing mode, downloading or printing
- ✓ Available online on any web browser
- ✓ Available offline for Ipad and Windows 10 devices