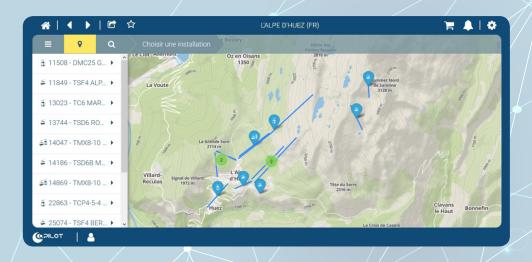

## **COPILOT: DIGITAL DOCUMENTATION CONNECTED**

COPILOT is a digital service providing instant access to the technical documentation for operation and maintenance of your equipment: manuals, mechanical drawings, electric diagrams, hydraulic or pneumatic circuit plans.

New ropeways installations are **automatically compatible with COPILOT**. Older machines may require more implementation time

- ✓ Displays the latest manufacturer documentation
- ✓ Provides the most accurate references
- ✓ Various navigation modes: map, full text search function, or browsing into a functional location structure
- Reading options: viewing mode, downloading or printing
- ✓ Available online on any web browser
- ✓ Available offline for Ipad and Windows 10 devices