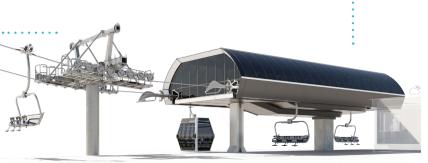

#### Power Option for station covering

The Power option offers an additional source of renewable energy perfectly integrated into the station cover design, by installing semi-rigid photovoltaic modules instead of side glazing.

#### **STATION**

Clean and quiet DirectDrive technology, which is in line with an eco-responsible approach: lower energy consumption, no fossil fuel consumption, reduced noise pollution, and increased safety of the operation and maintenance teams.